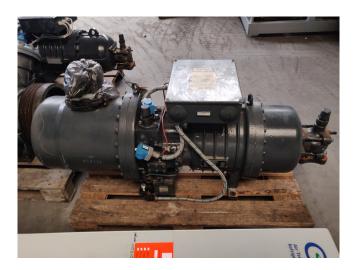

#### **Used Refcomp SRC-S-253-LZ**

Used Refcomp SRC-S-253-LZ Compressor refrigeration. Our capacity table is based on the used type of Freon. You can also use this compressor on alternative types of Freon. For all the other specs (if available), see the picture of the manufacturer model plate or the attached pdf file. \*Why choose for HOSBV? Were not only the largest used refrigeration specialist in Europe, but also, we deliver all equipment including an extensive test, warranty and industrial cleaning. \*Optional we can also perform a new paint job and arrange the logistics.